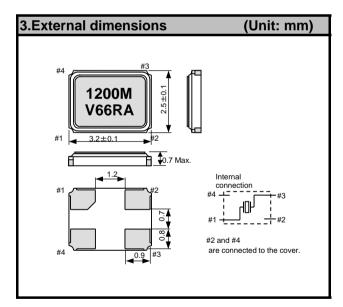

## MHz Range Crystal unit FA-238V

# Product nameFA-238V12.00000 MHz 18.0 +30.0-30.0Product Number / Ordering codeQ22FA23V00279xx

Please refer to the 5.Packing information about xx (last 2 digits)

Pb free / Complies with EU RoHS directive