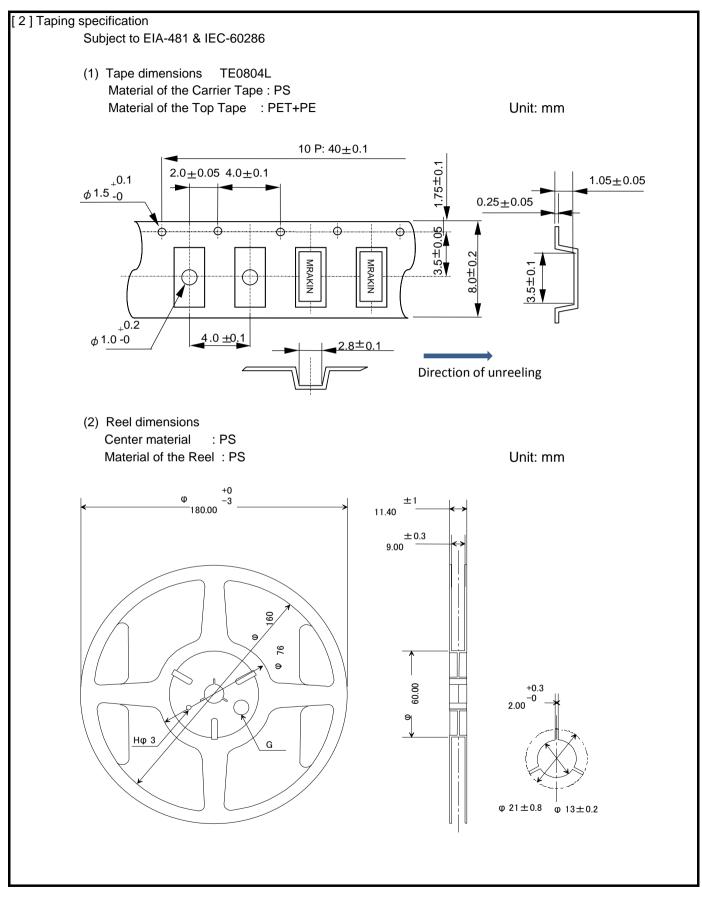

| informati | ion                                             |                                                                |                                                                                                                                                |                                                                                                                                                                                                                                          |  |  |
|-----------|-------------------------------------------------|----------------------------------------------------------------|------------------------------------------------------------------------------------------------------------------------------------------------|------------------------------------------------------------------------------------------------------------------------------------------------------------------------------------------------------------------------------------------|--|--|
| number la | st 2 digits code (xx) description               |                                                                | The recommended code is "17"                                                                                                                   |                                                                                                                                                                                                                                          |  |  |
| Q22FA23   | V00279xx                                        |                                                                |                                                                                                                                                |                                                                                                                                                                                                                                          |  |  |
| Code      | Condition                                       | Code                                                           | Condition                                                                                                                                      |                                                                                                                                                                                                                                          |  |  |
| 01        | Any Q'ty vinyl bag(Tape cut)                    | 14                                                             | 1000pcs / Reel                                                                                                                                 |                                                                                                                                                                                                                                          |  |  |
| 11        | Any Q'ty / Reel                                 | 15                                                             | 2000pcs / Reel                                                                                                                                 |                                                                                                                                                                                                                                          |  |  |
| 12        | 250pcs / Reel                                   | 00                                                             | 3000pcs / Reel                                                                                                                                 |                                                                                                                                                                                                                                          |  |  |
| 13        | 500pcs / Reel                                   | 17                                                             | 4000pcs / Reel                                                                                                                                 |                                                                                                                                                                                                                                          |  |  |
|           | number la:<br>Q22FA23<br>Code<br>01<br>11<br>12 | 01Any Q'ty vinyl bag(Tape cut)11Any Q'ty / Reel12250pcs / Reel | number last 2 digits code (xx) descriptionQ22FA23V00279xxCodeConditionCode01Any Q'ty vinyl bag(Tape cut)1411Any Q'ty / Reel1512250pcs / Reel00 | number last 2 digits code (xx) description The recommended code is "17"   Q22FA23V00279xx Code Condition   01 Any Q'ty vinyl bag(Tape cut) 14 1000pcs / Reel   11 Any Q'ty / Reel 15 2000pcs / Reel   12 250pcs / Reel 00 3000pcs / Reel |  |  |