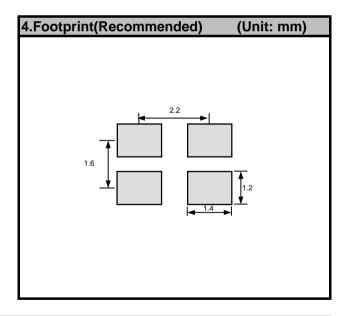

## MHz Range Crystal unit FA-238V

# Product nameFA-238V12.00000 MHz 18.0 +30.0-30.0Product Number / Ordering codeQ22FA23V00279xx

Please refer to the 5.Packing information about xx (last 2 digits)

Pb free / Complies with EU RoHS directive