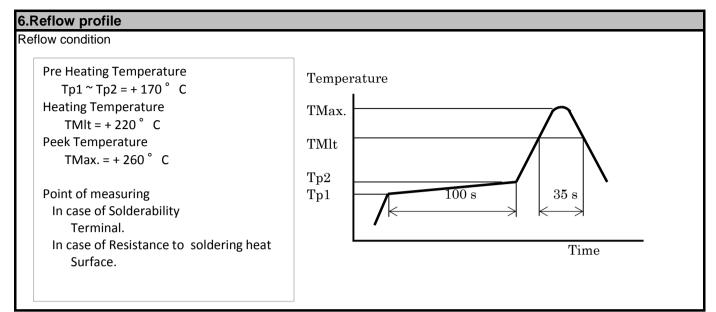

## MHz Range Crystal unit FA-238V

# Product nameFA-238V12.00000 MHz 18.0 +30.0-30.0Product Number / Ordering codeQ22FA23V00279xx

Please refer to the 5.Packing information about xx (last 2 digits)

Pb free / Complies with EU RoHS directive