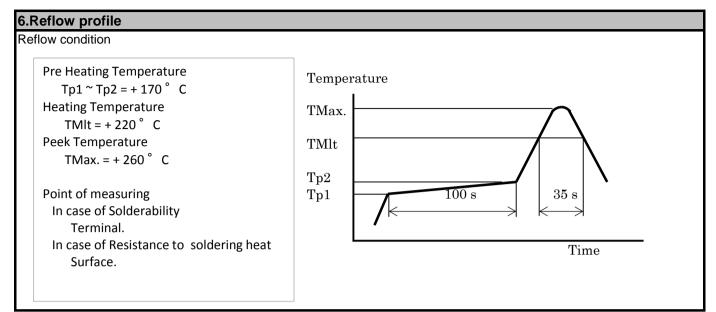

|
| 13                                                    | 500pcs / Reel                                   | 17                                                                                         | 4000pcs / Reel                                                                                                                                 |
|                                                       | number la:<br>Q22FA23<br>Code<br>01<br>11<br>12 | Q22FA23V00397xxCodeCondition01Any Q'ty vinyl bag(Tape cut)11Any Q'ty / Reel12250pcs / Reel | number last 2 digits code (xx) descriptionQ22FA23V00397xxCodeConditionCode01Any Q'ty vinyl bag(Tape cut)1411Any Q'ty / Reel1512250pcs / Reel00 |

#### SEIKO EPSON CORPORATION



#### SEIKO EPSON CORPORATION



| • | This material is subject to change without notice.                                                                                                                                                                           |
|---|------------------------------------------------------------------------------------------------------------------------------------------------------------------------------------------------------------------------------|
| • | Any part of this material may not be reproduced or duplicated in any form or any means without the written                                                                                                                   |
|   | permission of Seiko Epson.