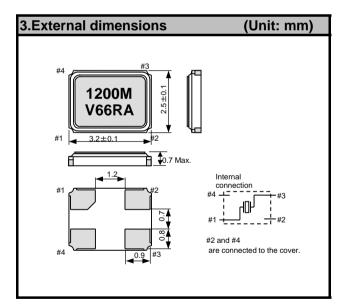

# Product nameFA-238V14.318180 MHz 12.0 +30.0-30.0Product Number / Ordering codeQ22FA23V00397xx

Please refer to the 5.Packing information about xx (last 2 digits)

Pb free / Complies with EU RoHS directive