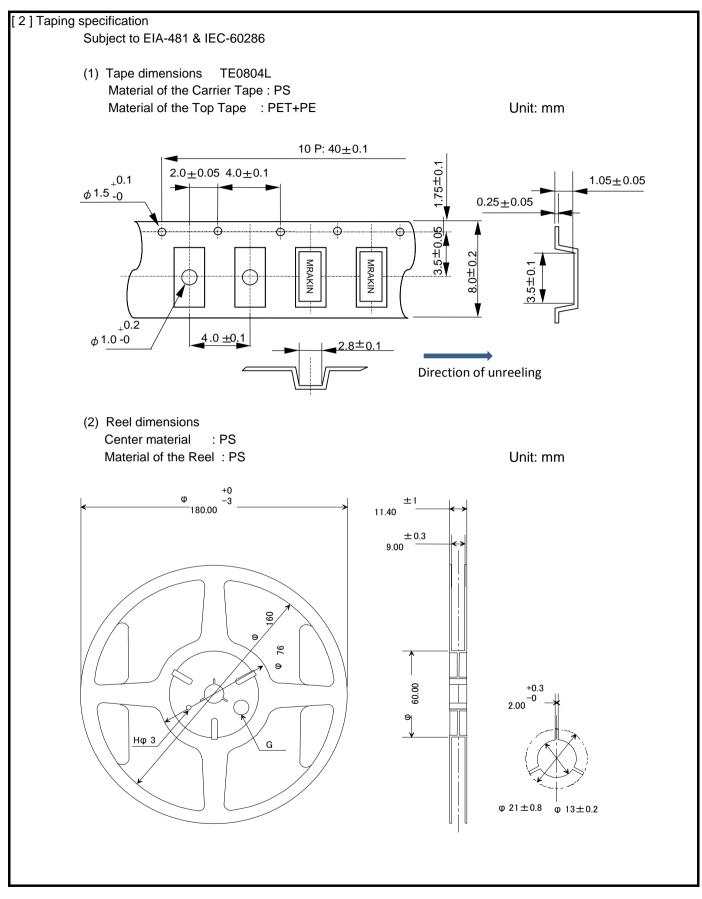

| informati                                             | ion                                             |                                                                                            |                                                                                                                                                |
|-------------------------------------------------------|-------------------------------------------------|--------------------------------------------------------------------------------------------|------------------------------------------------------------------------------------------------------------------------------------------------|
| 1 ]Product number last 2 digits code (xx) description |                                                 |                                                                                            | The recommended code is "17"                                                                                                                   |
| Q22FA23                                               | V00397xx                                        |                                                                                            |                                                                                                                                                |
| Code                                                  | Condition                                       | Code                                                                                       | Condition                                                                                                                                      |
| 01                                                    | Any Q'ty vinyl bag(Tape cut)                    | 14                                                                                         | 1000pcs / Reel                                                                                                                                 |
| 11                                                    | Any Q'ty / Reel                                 | 15                                                                                         | 2000pcs / Reel                                                                                                                                 |
| 12                                                    | 250pcs / Reel                                   | 00                                                                                         | 3000pcs / Reel                                                                                                                                 |
| 13                                                    | 500pcs / Reel                                   | 17                                                                                         | 4000pcs / Reel                                                                                                                                 |
|                                                       | number la:<br>Q22FA23<br>Code<br>01<br>11<br>12 | Q22FA23V00397xxCodeCondition01Any Q'ty vinyl bag(Tape cut)11Any Q'ty / Reel12250pcs / Reel | number last 2 digits code (xx) descriptionQ22FA23V00397xxCodeConditionCode01Any Q'ty vinyl bag(Tape cut)1411Any Q'ty / Reel1512250pcs / Reel00 |