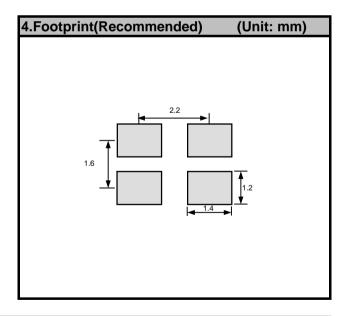

# Product nameFA-238V14.318180 MHz 12.0 +30.0-30.0Product Number / Ordering codeQ22FA23V00397xx

Please refer to the 5.Packing information about xx (last 2 digits)

Pb free / Complies with EU RoHS directive