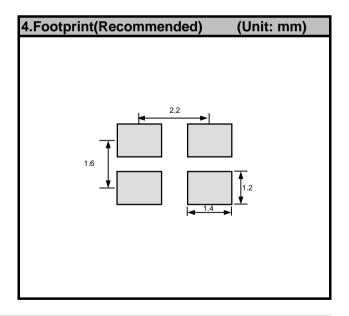

0  | μW                     |                      |
| Load capacitance                     | CL     | —    | 16        | _    | pF                     |                      |
| Motional resistance (ESR)            | R1     | -    | -         | 100  | Ω                      |                      |
| Motional capacitance                 | C1     | -    | 2.13      | -    | fF                     |                      |
| Motional inductance                  | L1     | -    | 76.05     | -    | mH                     |                      |
| Shunt capacitance                    | C0     | -    | 1.07      | -    | pF                     |                      |
| Frequency aging                      | f_age  | -5   | _         | +5   | x10 <sup>-6</sup> /yea | @+25°C, First year   |





| informati | ion                                             |                                                                |                                                                                                                                                    |                                                                                                                                                                                                                                          |
|-----------|-------------------------------------------------|----------------------------------------------------------------|----------------------------------------------------------------------------------------------------------------------------------------------------|--------