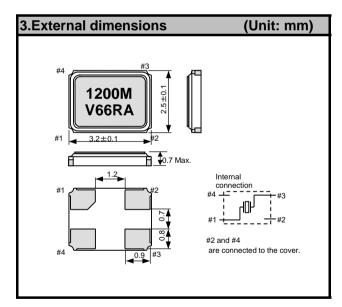

200  | μW                     |                      |
| Load capacitance                     | CL     | —    | 16        | _    | pF                     |                      |
| Motional resistance (ESR)            | R1     | -    | -         | 100  | Ω                      |                      |
| Motional capacitance                 | C1     | -    | 2.13      | -    | fF                     |                      |
| Motional inductance                  | L1     | -    | 76.05     | -    | mH                     |                      |
| Shunt capacitance                    | C0     | -    | 1.07      | -    | pF                     |                      |
| Frequency aging                      | f_age  | -5   | _         | +5   | x10 <sup>-6</sup> /yea | @+25°C, First year   |





| informati | ion                                             |                                                                |                                                                                                                                                    |                                                                                                                                                                                                                                          |
|-----------|-------------------------------------------------|----------------------------------------------------------------|----------------------------------------------------------------------------------------------------------------------------------------------------|------