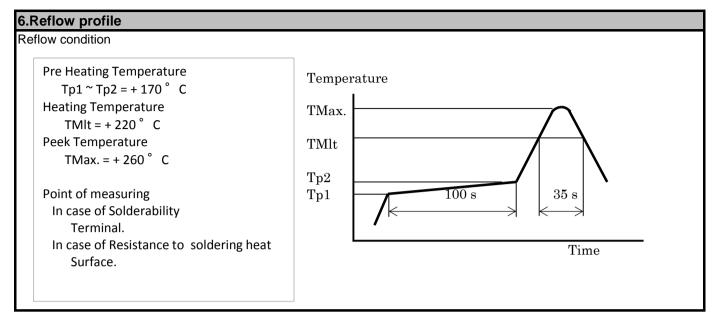

|
|           | number la:<br>Q22FA23<br>Code<br>01<br>11<br>12 | 01Any Q'ty vinyl bag(Tape cut)11Any Q'ty / Reel12250pcs / Reel | number last 2 digits code (xx) descriptionQ22FA23V00467xxCodeCodeConditionCode01Any Q'ty vinyl bag(Tape cut)1411Any Q'ty / Reel1512250pcs / Reel00 | number last 2 digits code (xx) description The recommended code is "17"   Q22FA23V00467xx Code Condition   01 Any Q'ty vinyl bag(Tape cut) 14 1000pcs / Reel   11 Any Q'ty / Reel 15 2000pcs / Reel   12 250pcs / Reel 00 3000pcs / Reel |

#### SEIKO EPSON CORPORATION



#### SEIKO EPSON CORPORATION



| • | This material is subject to change without notice.                                                                                                                                                                           |
|---|------------------------------------------------------------------------------------------------------------------------------------------------------------------------------------------------------------------------------|
| • | Any part of this material may not be reproduced or duplicated in any form or any means without the written                                                                                                                   |
|   | permission of Seiko Epson.