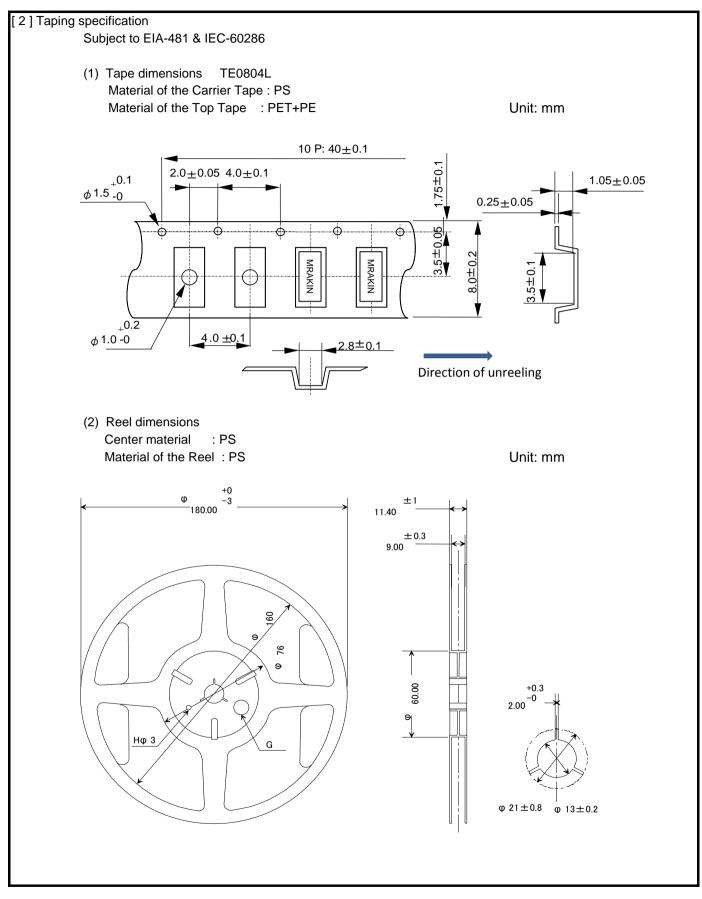

|                                                                                                                                                                                                                                          |
|           | number la:<br>Q22FA23<br>Code<br>01<br>11<br>12 | 01Any Q'ty vinyl bag(Tape cut)11Any Q'ty / Reel12250pcs / Reel | number last 2 digits code (xx) descriptionQ22FA23V00467xxCodeCodeConditionCode01Any Q'ty vinyl bag(Tape cut)1411Any Q'ty / Reel1512250pcs / Reel00 | number last 2 digits code (xx) description The recommended code is "17"   Q22FA23V00467xx Code Condition   01 Any Q'ty vinyl bag(Tape cut) 14 1000pcs / Reel   11 Any Q'ty / Reel 15 2000pcs / Reel   12 250pcs / Reel 00 3000pcs / Reel |

#### SEIKO EPSON CORPORATION



#### SEIKO EPSON CORPORATION



| • | This material is subject to change without notice.                                                                                                                                                                           |
|---|------------------------------------------------------------------------------------------------------------------------------------------------------------------------------------------------------------------------------|
| • | Any part of this material may not be reproduced or duplicated in any form or any means without the written                                                                                                                   |
|   | permission of Seiko Epson.