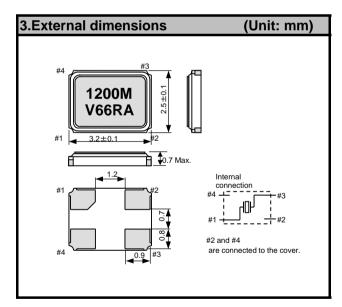

# Product nameFA-238V12.000000 MHz 15.0 +20.0-20.0Product Number / Ordering codeQ22FA23V00586xx

Please refer to the 5.Packing information about xx (last 2 digits)

Pb free / Complies with EU RoHS directive