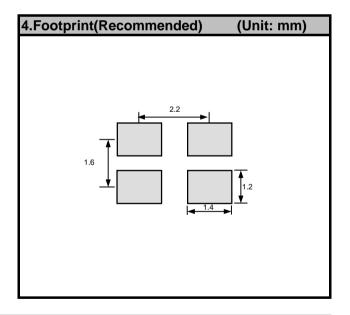

# Product nameFA-238V12.000000 MHz 15.0 +20.0-20.0Product Number / Ordering codeQ22FA23V00586xx

Please refer to the 5.Packing information about xx (last 2 digits)

Pb free / Complies with EU RoHS directive