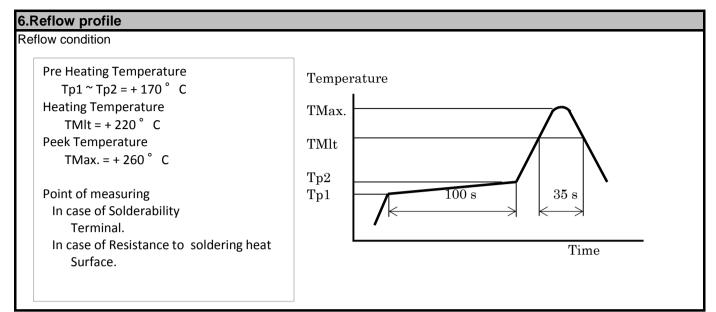

| 1.Absolute maximum ratings | i      |      |      |      |      |                           |
|----------------------------|--------|------|------|------|------|---------------------------|
| Parameter                  | Symbol | Min. | Тур. | Max. | Unit | Conditions / Remarks      |
| Storage temperature        | T_stg  | -40  | -    | +125 | °C   | Storage as single product |
| Operating temperature      | T_use  | -40  | -    | +105 | °C   |                           |