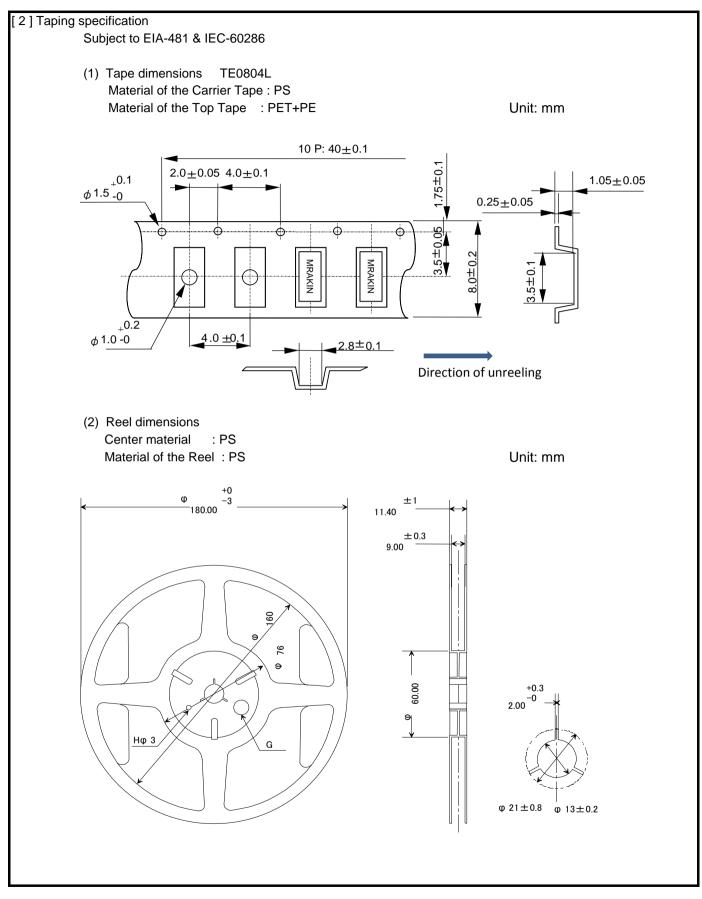

| Information                                           | ion                                             |                                                                                            |                                                                                                                                                    |
|-------------------------------------------------------|-------------------------------------------------|--------------------------------------------------------------------------------------------|----------------------------------------------------------------------------------------------------------------------------------------------------|
| 1 ]Product number last 2 digits code (xx) description |                                                 |                                                                                            | The recommended code is "17"                                                                                                                       |
| Q22FA23                                               | V00586xx                                        |                                                                                            |                                                                                                                                                    |
| Code                                                  | Condition                                       | Code                                                                                       | Condition                                                                                                                                          |
| 01                                                    | Any Q'ty vinyl bag(Tape cut)                    | 14                                                                                         | 1000pcs / Reel                                                                                                                                     |
| 11                                                    | Any Q'ty / Reel                                 | 15                                                                                         | 2000pcs / Reel                                                                                                                                     |
| 12                                                    | 250pcs / Reel                                   | 00                                                                                         | 3000pcs / Reel                                                                                                                                     |
| 13                                                    | 500pcs / Reel                                   | 17                                                                                         | 4000pcs / Reel                                                                                                                                     |
|                                                       | number la:<br>Q22FA23<br>Code<br>01<br>11<br>12 | Q22FA23V00586xxCodeCondition01Any Q'ty vinyl bag(Tape cut)11Any Q'ty / Reel12250pcs / Reel | number last 2 digits code (xx) descriptionQ22FA23V00586xxCodeCodeConditionCode01Any Q'ty vinyl bag(Tape cut)1411Any Q'ty / Reel1512250pcs / Reel00 |